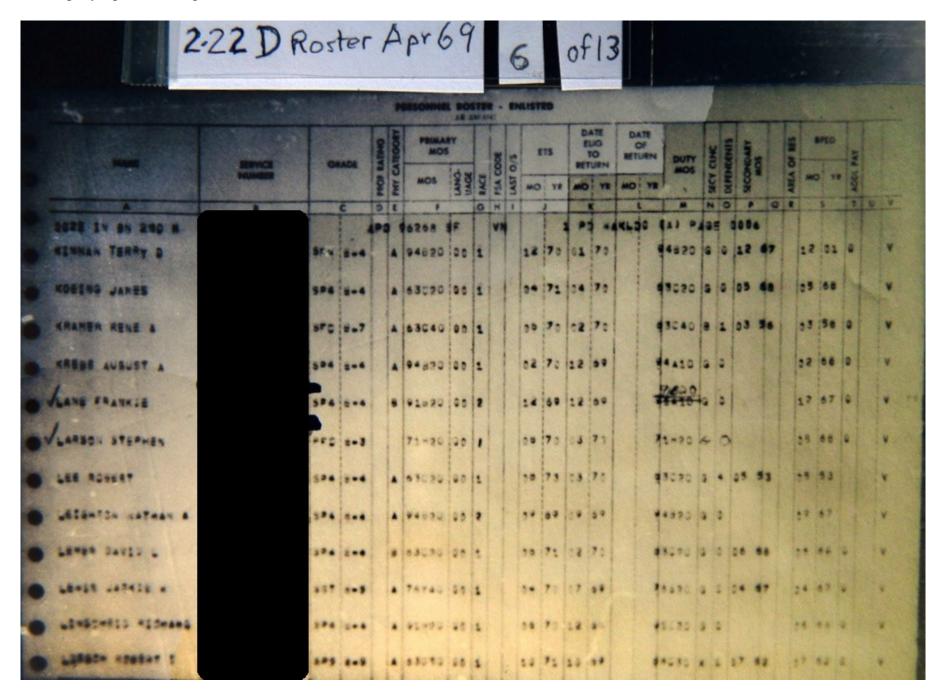

|   | 2-2                            | 22 D R                              | osta                   | er   | A      | or 6  | 9         |   | L   | +    | 0   | f  | 13                       |                      |            |        |       |      |     |        |     |     |       |         |
|---|--------------------------------|-------------------------------------|------------------------|------|--------|-------|-----------|---|-----|------|-----|----|--------------------------|----------------------|------------|--------|-------|------|-----|--------|-----|-----|-------|---------|
|   |                                | M                                   |                        | 200  |        | -     | EL 80     |   |     | MUST |     |    |                          |                      |            |        |       |      |     |        |     |     |       |         |
|   | nea .                          | SERVICE                             | 0                      | BADE | BATING | PEMA  | ARY<br>IS |   | 0.5 |      | T'S |    | ATE<br>LIG<br>TO<br>TURN | DATE<br>OF<br>RETURN | N DUI      | 7 1    | DENTS | CAIT |     | OF HES | 201 | D   | , And |         |
|   |                                |                                     |                        |      | PROF   | MOS   | LANG      | 3 | 2 3 | MO   | YR  | MO | YR                       | MO Y                 |            | 200    | DEPEN | SICO |     | AREA   | -   | **  | ADDA  |         |
|   | 8028 IN SN 210 H               | ALL PROPERTY OF THE PERSON NAMED IN | NAME OF TAXABLE PARTY. | -    | DE     | 16264 | ġF.       | G | HI  |      | 1   | 2  | 1 -                      | KLDO                 | 642        | 000000 | 900   |      |     | *      | -   |     | 7 0   | *       |
|   | POR PAUL S                     |                                     | 584                    |      | 108    | 6482  | 423       |   |     | 04   | 71  | 20 |                          |                      | 9482       |        | ı     | 總統   | 860 | 1      |     | 50  | -     |         |
|   | PREEMAN CHARLES                |                                     | 524                    | =-4  |        | 94820 | 00        | 2 |     | 15   | 70  | :2 | 69                       |                      | ***        | 0 0    | 0     |      |     |        | ,   | 16  |       |         |
| • | SALLDHAY SRESORY               |                                     | 594                    | ==4  | 9      | 91020 | 00        | 1 |     | 93   | 70  | 09 |                          |                      | 102        | 0 0    | 1     |      |     |        | 3 . | 8 0 | 4     |         |
|   | SOMES AIGHARS P                |                                     | 505                    | ===  | 0      | 94820 | 00        | 1 |     | 07   |     | :7 | 59                       |                      | 4452       | 0      | 1     | 11   | 47  |        | 7 6 | 3 : |       | v       |
|   |                                |                                     | 574                    |      |        | 63020 | 00        | 1 |     | 20   | 70  | -7 | 50                       |                      | 152        | 2 4    | 0     |      |     |        | 2 6 |     |       | v       |
|   |                                |                                     | 524                    |      |        | 76120 | 00        | 1 |     | 05   | 30  | :> |                          |                      | 10 12      |        | 0     |      |     |        |     | , 0 |       |         |
| 8 | V-18815 2 L                    |                                     | **:                    | 3    |        | P1410 |           |   |     | cz.  | 20  |    | 7:                       |                      | 185        |        |       |      |     | 0      | 2.6 | *   |       | . 4     |
|   |                                |                                     | 574                    |      |        | 04023 | 00        | : |     | 1.   | *   |    |                          |                      | ****       | 9      |       |      |     | 2.5    |     |     |       |         |
|   | Austresia senter o             |                                     | 194                    | 4-4  |        | 52430 | 20        | 1 |     | 7.0  | 70  | 14 | 49                       |                      | <b>E:2</b> | 8      | 4     |      |     | 123    | .51 |     |       |         |
|   | *6460 JDE 4                    |                                     | 124                    |      |        | 91090 | 60        | 2 |     | 27   | 71  | 14 | 10                       |                      | 1950       |        | 2 4   | , ,  |     | 100    | *1  |     |       | . ,     |
|   | -                              |                                     |                        |      |        | 1215  | 00        |   |     | 11   | 70  | 12 | 13                       |                      | 7.50       | E-3    |       | 1 .  | ,   | 11     | 47  |     |       | i set   |
|   | - magnification of the company |                                     | ***                    | ***  |        | 94090 | 65        | 1 |     | 10   | 7:  | -  | 4                        | - 1                  | 4970       | 3      | : 1   | 2 .  | ,   | 5.0    | 87  | No. |       | * 10 10 |