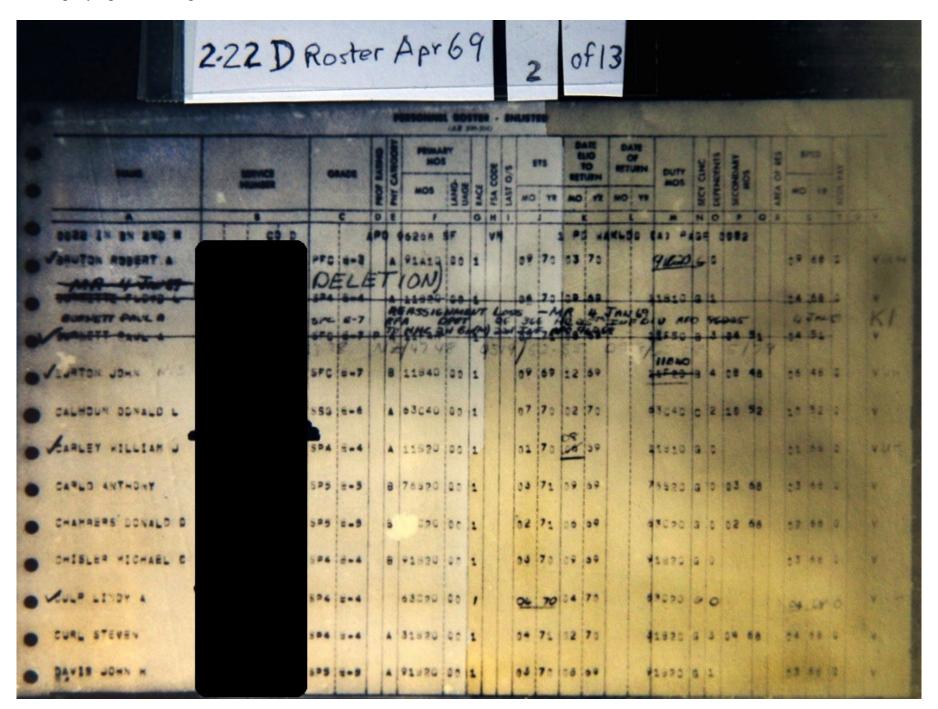

|                  |              |     |       | N I I  | HOORY  | PRIMA |       |      | 300   |    | 115 |           | ATE<br>BIG<br>TO | DA<br>O<br>RETU |     | DUTY             | NK.  | Sheris  | DARY  |    |     | -  |                         |  |
|------------------|--------------|-----|-------|--------|--------|-------|-------|------|-------|----|-----|-----------|------------------|-----------------|-----|------------------|------|---------|-------|----|-----|----|-------------------------|--|
|                  | <b>COURT</b> |     |       | PROF B | 900 90 | MOS   | OWN I | PAGE | PSA C | MO | YR  | N INTERNA | TURN             |                 | Ye  | MOS              | Merc | UMM     | SECON |    |     | •  | * 100<br>* 100<br>* 100 |  |
| 1022 IN BY 240 M |              |     | c     | 400    | 10 E   | 269   | \$5   | 0    | VI    |    |     |           | d **             | MAG             | 0 4 | NUMBER OF STREET | 435  | elemi a | 107   |    |     |    |                         |  |
| LUESC STEPRES    |              | 594 | =-4   |        | 4 7    | 6520  | 00    | 1    |       | 00 | 71  | 05        | 70               |                 |     | •520             | •    | 0 1     | 10    | ds | 9   |    |                         |  |
| TAGNS AVECOFA ?  |              | **5 |       |        | 4      | 14823 | 80    | 1    | 1     | 11 | 70  | 09        | ••               |                 |     | 4520             | 3    |         | 1     | 47 |     |    |                         |  |
| HADELS ALFRED J. |              | 35H | =-9   |        | 4 3    | 11090 | 20    |      | 1     | 00 | 73  | 11        | 100              |                 | +   | 1850             | 0    | • 0     | 3     | 13 |     | 31 |                         |  |
|                  |              | 584 | =-4   |        | . 2    | 1826  |       |      |       | 01 | 70  | 0.0       | ••               |                 | +   | 1013             |      | •       |       |    |     | 84 |                         |  |
|                  |              | 504 | ==4   |        |        | 3020  | 00    |      |       | 23 | 71  | 10        | ••               |                 | 4   | 1270             | •    | 3 0     | 3 1   | •  | •   |    | 10                      |  |
|                  |              | 524 |       |        | 4 1    | 1920  | 00    |      |       | 27 | 77  | 01        | 70               |                 |     | 1910             | •    |         |       |    | 107 |    |                         |  |
|                  |              | 504 | 4     | 1      |        | 4920  |       | 2    |       | 0* | 73  | 22        | 70               |                 |     | 1423             |      |         |       |    | •   | •• |                         |  |
|                  |              | 500 | 2 - 5 |        |        | 4320  | 80    |      |       | 3. | ,,  | ,         | ,,               |                 |     | (833             | •    | •       |       |    |     | •• |                         |  |
| -                |              |     | •••   |        |        | 3020  | 30    |      |       | 14 | 7:  |           | **               |                 |     | 1000             |      | . 1     |       | ,  | 1)  | •  | 9                       |  |
|                  |              |     |       |        |        | 1+12  |       |      |       | ,, | 71  | ,         | 1:               |                 | *   |                  |      | : 1     | • •   |    | ,,  | ** |                         |  |
|                  |              |     | ,     |        |        | 3-20  | **    |      |       | ** | 71  | 14        | **               |                 | #1  | 1970             |      | : :     |       | ,, | 22  | ** |                         |  |
| -                |              |     |       |        |        | 1000  | **    |      |       | 11 | 75  |           | 70               |                 |     | # 9 Q            |      |         |       |    |     | ** |                         |  |