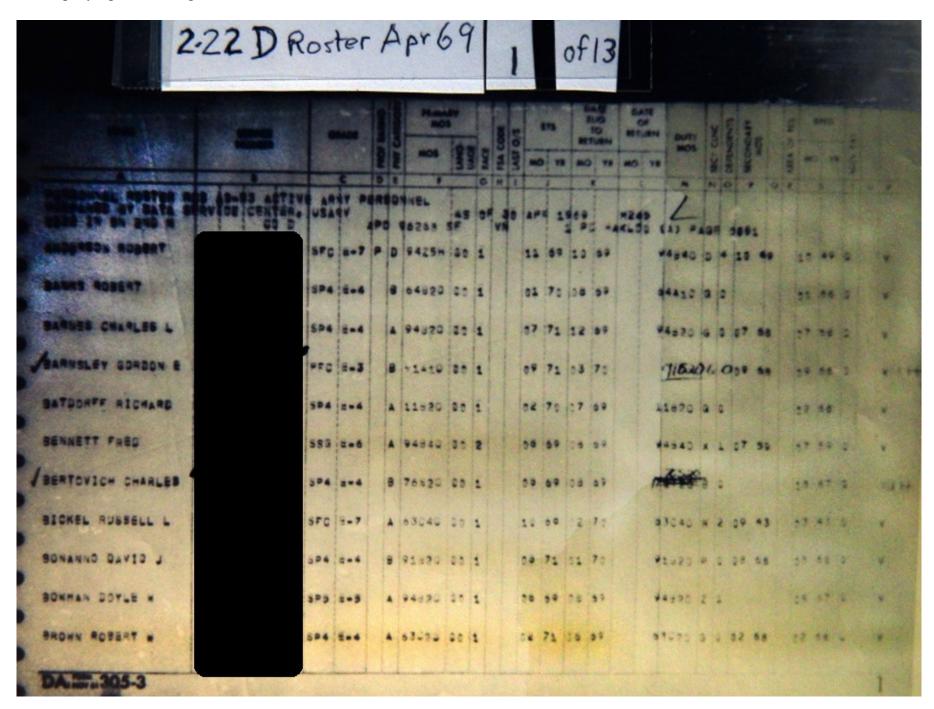

|   | 2-2                            | 22 D R                              | osta                   | er   | A      | or 6  | 9         |   | L   | +    | 0   | f  | 13                       |                      |            |        |       |      |     |        |     |     |       |         |
|---|--------------------------------|-------------------------------------|------------------------|------|--------|-------|-----------|---|-----|------|-----|----|--------------------------|----------------------|------------|--------|-------|------|-----|--------|-----|-----|-------|---------|
|   |                                | M                                   |                        | 200  |        | -     | EL 80     |   |     | MUST |     |    |                          |                      |            |        |       |      |     |        |     |     |       |         |
|   | nea .                          | SERVICE                             | 0                      | BADE | BATING | PEMA  | ARY<br>IS |   | 0.5 |      | T'S |    | ATE<br>LIG<br>TO<br>TURN | DATE<br>OF<br>RETURN | N DUI      | 7 1    | DENTS | CAIT |     | OF HES | 201 | D   | , And |         |
|   |                                |                                     |                        |      | PROF   | MOS   | LANG      | 3 | 2 3 | MO   | YR  | MO | YR                       | MO Y                 |            | 200    | DEPEN | SICO |     | AREA   | -   | **  | ADDA  |         |
|   | 8028 IN SN 210 H               | ALL PROPERTY OF THE PERSON NAMED IN | NAME OF TAXABLE PARTY. | -    | DE     | 16264 | ġF.       | G | HI  |      | 1   | 2  | 1 -                      | KLDO                 | 642        | 000000 | 900   |      |     | *      | -   |     | 7 0   | *       |
|   | POR PAUL S                     |                                     | 584                    |      | 108    | 6482  | 423       |   |     | 04   | 71  | 20 |                          |                      | 9482       |        | ı     | 總統   | 860 | 1      |     | 50  | -     |         |
|   | PREEMAN CHARLES                |                                     | 524                    | =-4  |        | 94820 | 00        | 2 |     | 15   | 70  | :2 | 69                       |                      | ***        | 0 0    | 0     |      |     |        | ,   | 16  |       |         |
| • | SALLDHAY SRESORY               |                                     | 594                    | ==4  | 9      | 91020 | 00        | 1 |     | 93   | 70  | 09 |                          |                      | 102        | 0 0    | 1     |      |     |        | 3 . | 8 0 | 4     |         |
|   | SOMES AIGHARS P                |                                     | 505                    | ===  | 0      | 94820 | 00        | 1 |     | 07   |     | :7 | 59                       |                      | 4452       | 0      | 1     | 11   | 47  |        | 7 6 | 3 : |       | v       |
|   |                                |                                     | 574                    |      |        | 63020 | 00        | 1 |     | 20   | 70  | -7 | 50                       |                      | 152        | 2 4    | 0     |      |     |        | 2 6 |     |       | v       |
|   |                                |                                     | 524                    |      |        | 76120 | 00        | 1 |     | 05   | 30  | :> |                          |                      | 10 12      |        | 0     |      |     |        |     | , 0 |       |         |
| 8 | V-18815 2 L                    |                                     | **:                    | 3    |        | P1410 |           |   |     | cz.  | 20  |    | 7:                       |                      | 185        |        |       |      |     | 0      | 2.6 | *   |       | . 4     |
|   |                                |                                     | 574                    |      |        | 04023 | 00        | : |     | 1.   | *   |    |                          |                      | ****       | 9      |       |      |     | 2.5    |     |     |       |         |
|   | Austresia senter o             |                                     | 194                    | 4-4  |        | 52430 | 20        | 1 |     | 7.0  | 70  | 14 | 49                       |                      | <b>E:2</b> | 8      | 4     |      |     | 123    | .51 |     |       |         |
|   | *6460 JDE 4                    |                                     | 124                    |      |        | 91090 | 60        | 2 |     | 27   | 71  | 14 | 10                       |                      | 1950       |        | 2 4   | , ,  |     | 100    | *1  |     |       | . ,     |
|   | -                              |                                     |                        |      |        | 1215  | 00        |   |     | 11   | 70  | 12 | 13                       |                      | 7.50       | E-3    |       | 1 .  | ,   | 11     | 47  |     |       | i set   |
|   | - magnification of the company |                                     | ***                    | ***  |        | 94090 | 65        | 1 |     | 10   | 7:  | -  | 4                        | - 1                  | 4970       | 3      | : 1   | 2 .  | ,   | 5.0    | 87  | No. |       | * 10 10 |